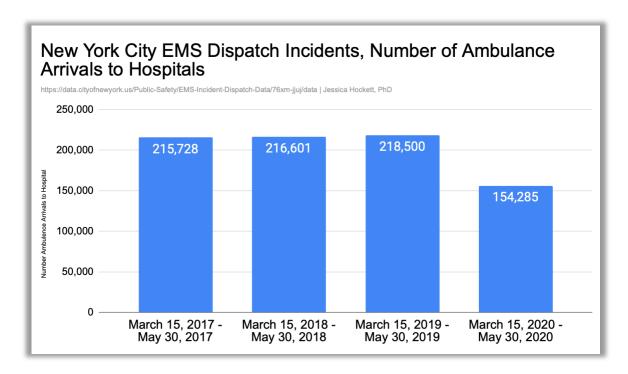

#### **APPENDIX OF FIGURES & TABLES**

Figure 1

Figure 2

Figure 3

Table 1:

| New York City, Weeks 12-22, 2020   |                                   |                                   |                                                   |                                |                                              |  |
|------------------------------------|-----------------------------------|-----------------------------------|---------------------------------------------------|--------------------------------|----------------------------------------------|--|
| Place of Death                     | 2019 Deaths<br>from All<br>Causes | 2020 Deaths<br>from All<br>Causes | All Cause<br>Increase/<br>Decrease<br>(2019/2020) | Percent<br>Change from<br>2019 | Percent of<br>Total<br>Increase/<br>Decrease |  |
| Hospital Inpatient                 | 4,837                             | 19,827                            | 14,990                                            | 310%                           | 55.5%                                        |  |
| Outpatient/Emergency<br>Department | 1,026                             | 2,697                             | 1,671                                             | 163%                           | 6.2%                                         |  |
| Nursing Home/LTC Facilty           | 1,762                             | 6,642                             | 4,880                                             | 277%                           | 18.1%                                        |  |
| Hospice Facility                   | 267                               | 231                               | -36                                               | -13%                           | -0.1%                                        |  |
| Decedent's Home                    | 2,906                             | 8,215                             | 5,309                                             | 183%                           | 19.7%                                        |  |
| Dead on Arrival (to Hospital)      | 122                               | 139                               | 17                                                | 14%                            | 0.1%                                         |  |
| Other                              | 220                               | 403                               | 183                                               | 83%                            | 0.7%                                         |  |
| Totals                             | 11,140                            | 38,154                            | 27,014                                            | 242%                           | 100%                                         |  |