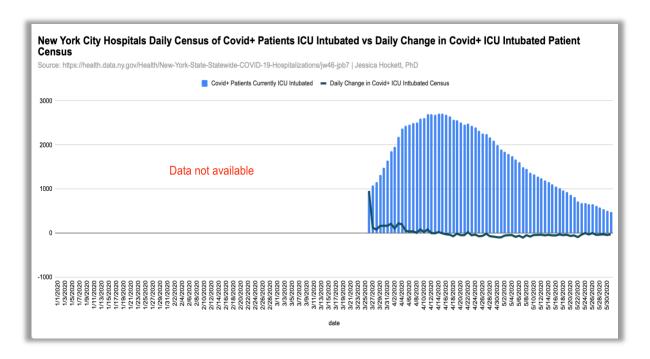

|  |
| Other                              | 220                            | 403                            | 183                                               | 43                                                   | 0.29                       |  |
| Totals                             | 11,140                         | 38,154                         | 27014                                             | 19,323                                               | 100.09                     |  |

**CDC WONDER** 

Figure 9



Figure 10



Table 4

| March 1 - May 31, 2020 |        |  |
|------------------------|--------|--|
| CLI Admissions 35,590  |        |  |
| Baseline               | 11,255 |  |
| Difference             | 24,335 |  |

# Figure 11



Figure 12



## Figure 13



# Figure 14