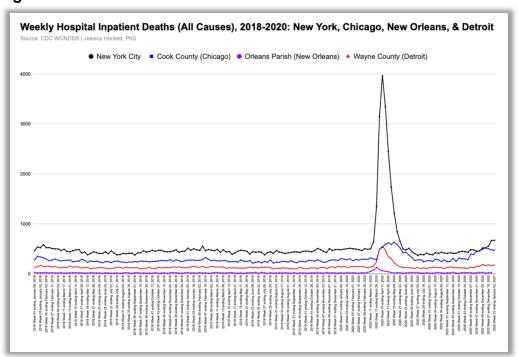

| 26.09%                          | 21.53%                          | -4.56%                |  |  |  |
| Dead on Arrival (to Hospital)                                                                | 1.10%                           | 0.36%                           | -0.73%                |  |  |  |
| Other                                                                                        | 1.97%                           | 1.06%                           | -0.92%                |  |  |  |
| CDC WONDER                                                                                   |                                 |                                 |                       |  |  |  |

Figure 4



Figure 5



### Figure 6



Figure 7



Figure 8



Table 3

| New York City, Weeks 12-22, 2020   |                                |                                |                                                   |                                                      |                            |  |
|------------------------------------|--------------------------------|--------------------------------|---------------------------------------------------|------------------------------------------------------|----------------------------|--|
| Place of Death                     | 2019 Deaths<br>from All Causes | 2020 Deaths<br>from All Causes | All Cause<br>Increase/<br>Decrease<br>(2019/2020) | 2020, Deaths<br>Listing Covid as<br>Underlying Cause | % of total<br>Covid Deaths |  |
| Hospital Inpatient