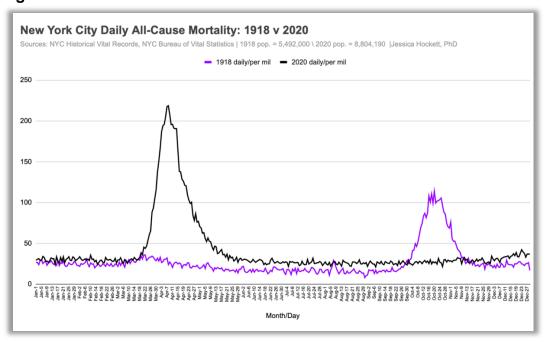

#### **APPENDIX OF FIGURES & TABLES**

Figure 1



Figure 2



Figure 3



Table 1:

| New York City, Weeks 12-22, 2020   |                                   |                                   |                                                   |                                |                                              |  |
|------------------------------------|-----------------------------------|-----------------------------------|---------------------------------------------------|--------------------------------|----------------------------------------------|--|
| Place of Death                     | 2019 Deaths<br>from All<br>Causes | 2020 Deaths<br>from All<br>Causes | All Cause<br>Increase/<br>Decrease<br>(2019/2020) | Percent<br>Change from<br>2019 | Percent of<br>Total<br>Increase/<br>Decrease |  |
| Hospital Inpatient                 |