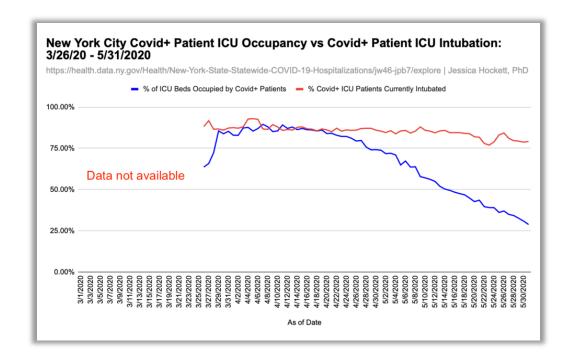

| 0.19                       |  |
| Other                              | 220                            | 403                            | 183                                               | 43                                                   | 0.29                       |  |
| Totals                             | 11,140                         | 38,154                         | 27014                                             | 19,323                                               | 100.09                     |  |

**CDC WONDER** 

Figure 9



Figure 10



Table 4

| March 1 - May 31, 2020 |        |  |
|------------------------|--------|--|
| CLI Admissions 35,590  |        |  |
| Baseline               | 11,255 |  |
| Difference             | 24,335 |  |

# Figure 11



Figure 12



## Figure 13



# Figure 14