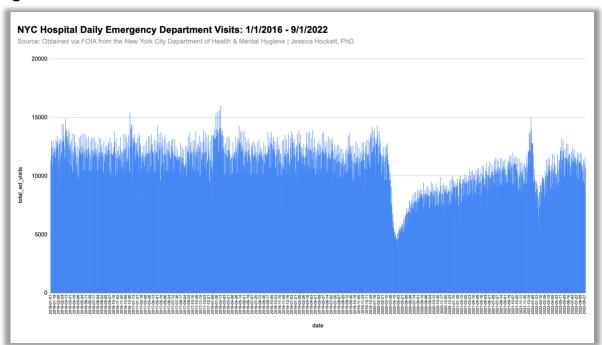

ecedent's Home                                                                              | 26.09%                          | 21.53%                          | -4.56%                |  |  |  |
| Dead on Arrival (to Hospital)                                                                | 1.10%                           | 0.36%                           | -0.73%                |  |  |  |
| Other                                                                                        | 1.97%                           | 1.06%                           | -0.92%                |  |  |  |
| CDC WONDER                                                                                   |                                 |                                 |                       |  |  |  |

Figure 4



Figure 5



### Figure 6



Figure 7



Figure 8



Table 3

| New York City, Weeks 12-22, 2020   |                                |                                |                                                   |                                                      |                            |  |
|------------------------------------|--------------------------------|--------------------------------|---------------------------------------------------|------------------------------------------------------|----------------------------|--|
| Place of Death                     | 2019 Deaths<br>from All Causes | 2020 Deaths<br>from All Causes | All Cause<br>Increase/<br>Decrease<br>(2019/2020) | 2020, Deaths<br>Listing Covid as<br>Underlying Cause | % of total<br>Covid Deaths |  |
| Hos