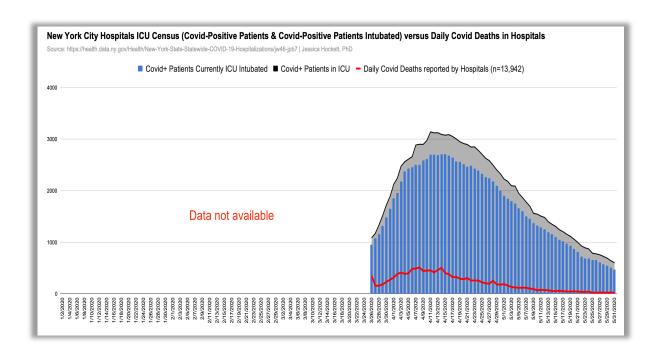

### Figure 6

Figure 7

Figure 8

Table 3

| New York City, Weeks 12-22, 2020   |                                |                                |                                                   |                                                      |                            |  |
|------------------------------------|--------------------------------|--------------------------------|---------------------------------------------------|------------------------------------------------------|----------------------------|--|
| Place of Death                     | 2019 Deaths<br>from All Causes | 2020 Deaths<br>from All Causes | All Cause<br>Increase/<br>Decrease<br>(2019/2020) | 2020, Deaths<br>Listing Covid as<br>Underlying Cause | % of total<br>Covid Deaths |  |
| Hospital Inpatient                 | 4,837                          | 19,827                         | 14,990                                            | 14,704                                               | 76.1%                      |  |
| Outpatient/Emergency<br>Department | 1,026                          | 2,697                          | 1,671                                             | 1,271                                                | 6.6%                       |  |
| Nursing Home/LTC Facilty           | 1,762                          | 6,642                          | 4,880                                             | 1,797                                                | 9.3%                       |  |
| Hospice Facility                   | 267                            | 231                            | -36                                               | 57                                                   | 0.39                       |  |
| Decedent's Home                    | 2,906                          | 8,215                          | 5,309                                             | 1,426                                                | 7.49                       |  |
| Dead on Arrival (to Hospital)      | 122                            | 139                            | 17                                                | 25                                                   | 0.19                       |  |
| Other                              | 220                            | 403                            | 183                                               | 43                                                   | 0.29                       |  |
| Totals                             | 11,140                         | 38,154                         | 27014                                             | 19,323                                               | 100.09                     |  |