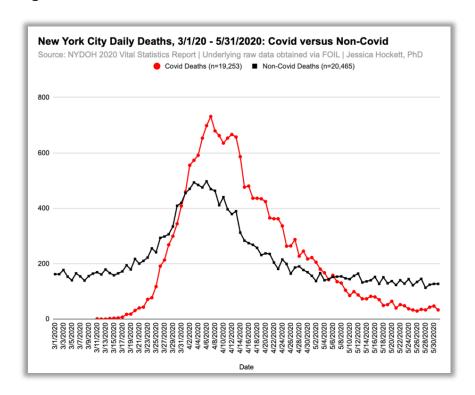

| 26.09%                          | 21.53%                          | -4.56%                |  |  |  |
| Dead on Arrival (to Hospital)                                                                | 1.10%                           | 0.36%                           | -0.73%                |  |  |  |
| Other                                                                                        | 1.97%                           | 1.06%                           | -0.92%                |  |  |  |
| CDC WONDER                                                                                   |                                 |                                 |                       |  |  |  |

Figure 4



Figure 5



### Figure 6



Figure 7



Figure 8



Table 3

| New York City, Weeks 12-22, 2020   |                                |                                |                                                   |                                                      |                            |  |
|------------------------------------|--------------------------------|--------------------------------|---------------------------------------------------|------------------------------------------------------|----------------------------|--|
| Place of Death                     | 2019 Deaths<br>from All Causes | 2020 Deaths<br>from All Causes | All Cause<br>Increase/<br>Decrease<br>(2019/2020) | 2020, Deaths<br>Listing Covid as<br>Underlying Cause | % of total<br>Covid Deaths |  |
| Hospital Inpatient                 | 4,837