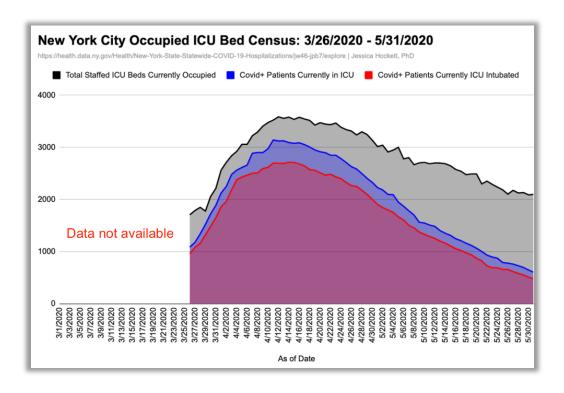

| 0.19                       |  |
| Other                              | 220                            | 403                            | 183                                               | 43                                                   | 0.29                       |  |
| Totals                             | 11,140                         | 38,154                         | 27014                                             | 19,323                                               | 100.09                     |  |

**CDC WONDER** 

Figure 9



Figure 10



Table 4

| March 1 - May 31, 2020 |        |  |
|------------------------|--------|--|
| CLI Admissions 35,590  |        |  |
| Baseline               | 11,255 |  |
| Difference             | 24,335 |  |

# Figure 11



Figure 12



## Figure 13



# Figure 14