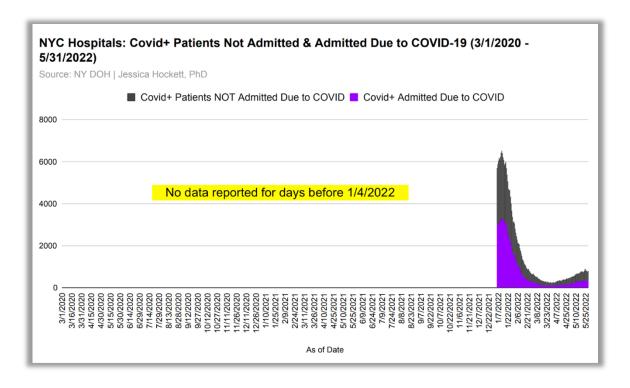

| 7.49                       |  |
| Dead on Arrival (to Hospital)      | 122                            | 139                            | 17                                                | 25                                                   | 0.19                       |  |
| Other                              | 220                            | 403                            | 183                                               | 43                                                   | 0.29                       |  |
| Totals                             | 11,140                         | 38,154                         | 27014                                             | 19,323                                               | 100.09                     |  |

**CDC WONDER** 

Figure 9



Figure 10



Table 4

| March 1 - May 31, 2020 |        |  |
|------------------------|--------|--|
| CLI Admissions 35,590  |        |  |
| Baseline               | 11,255 |  |
| Difference             | 24,335 |  |

# Figure 11



Figure 12



## Figure 13



# Figure 14