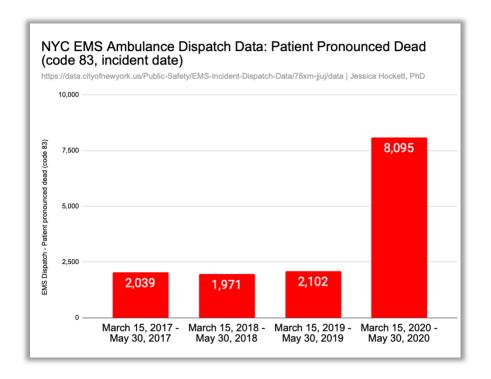

### Figure 6

Figure 7

Figure 8

Table 3

| New York City, Weeks 12-22, 2020   |                                |                                |                                                   |                                                      |                            |  |
|------------------------------------|--------------------------------|--------------------------------|---------------------------------------------------|------------------------------------------------------|----------------------------|--|
| Place of Death                     | 2019 Deaths<br>from All Causes | 2020 Deaths<br>from All Causes | All Cause<br>Increase/<br>Decrease<br>(2019/2020) | 2020, Deaths<br>Listing Covid as<br>Underlying Cause | % of total<br>Covid Deaths |  |
| Hospital Inpatient                 | 4,837                          | 19,827                         | 14,990                                            | 14,704                                               | 76.1%                      |  |
| Outpatient/Emergency<br>Department | 1,026                          | 2,697                          | 1,671                                             | 1,271                                                | 6.6%                       |  |
| Nursing Home/LTC Facilty           | 1,762                          | 6,642                          | 4,880                                             | 1,797                                                | 9.3%                       |  |
| Hospice Facility                   | 267                            | 231                            | -36                                               | 57                                                   | 0.39                       |  |
| Decedent's Home                    | 2,906                          | 8,215                          | 5,309                                             | 1,426                                                | 7.49                       |  |
| Dead on Arrival (to Hospital)      | 122                            | 139                            | 17                                                | 25                                                   | 0.19                       |  |
| Other                              | 220                            | 403                            | 183                                               | 43                                                   | 0.29                       |  |
| Totals                             | 11,140                         | 38,154                         | 27014                                             | 19,323                                               | 100.09                     |  |