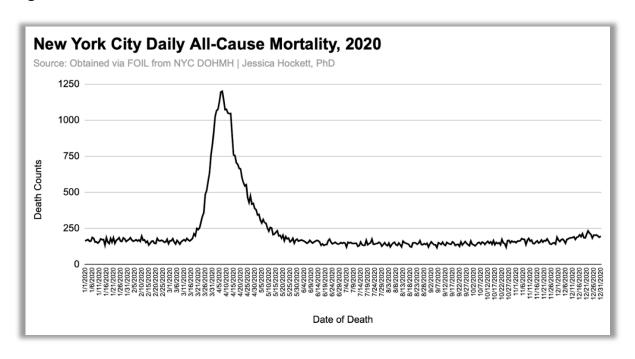

#### **APPENDIX OF FIGURES & TABLES**

Figure 1

Figure 2

Figure 3

Table 1:

| New York City, Weeks 12-22, 2020   |                                   |                                   |                                                   |                                |                                              |  |
|------------------------------------|-----------------------------------|-----------------------------------|---------------------------------------------------|--------------------------------|----------------------------------------------|--|
| Place of Death                     | 2019 Deaths<br>from All<br>Causes | 2020 Deaths<br>from All<br>Causes | All Cause<br>Increase/<br>Decrease<br>(2019/2020) | Percent<br>Change from<br>2019 | Percent of<br>Total<br>Increase/<br>Decrease |  |
| Hospital Inpatient                 | 4,837                             | 19,827                            | 14,990                                            | 310%                           | 55.5%                                        |  |
| Outpatient/Emergency<br>Department | 1,026                             | 2,697                             | 1,671                                             | 163%                           | 6.2%                                         |  |
| Nursing Home/LTC Facilty           | 1,762                             | 6,642                             | 4,880                                             | 277%                           | 18.1%                                        |  |
| Hospice Facility                   | 267                               | 231                               | -36                                               | -13%                           | -0.1%                                        |  |
| Decedent's Home                    | 2,906                             | 8,215                             | 5,309                                             | 183%                           | 19.7%                                        |  |
| Dead on Arrival (to Hospital)      | 122                               | 139                               | 17                                                | 14%                            | 0.1%                                         |  |
| Other                              | 220                               | 403                               | 183                                               | 83%                            | 0.7%                                         |  |
| Totals                             | 11,140                            | 38,154                            | 27,014                                            | 242%                           | 100%                                         |  |