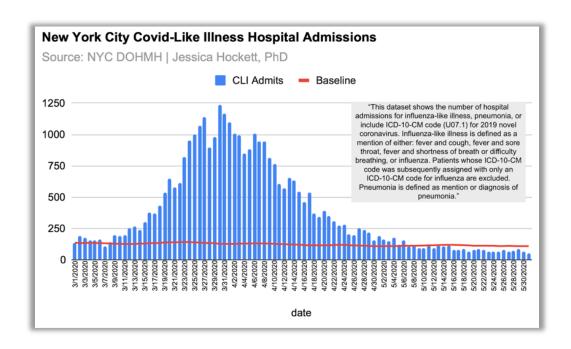

### Figure 6

Figure 7

Figure 8

Table 3

| New York City, Weeks 12-22, 2020   |                                |                                |                                                   |                                                      |                            |  |
|------------------------------------|--------------------------------|--------------------------------|---------------------------------------------------|------------------------------------------------------|----------------------------|--|
| Place of Death                     | 2019 Deaths<br>from All Causes | 2020 Deaths<br>from All Causes | All Cause<br>Increase/<br>Decrease<br>(2019/2020) | 2020, Deaths<br>Listing Covid as<br>Underlying Cause | % of total<br>Covid Deaths |  |
| Hospital Inpatient                 | 4,837                          | 19,827                         | 14,990                                            | 14,704                                               | 76.1%                      |  |
| Outpatient/Emergency<br>Department | 1,026                          | 2,697                          | 1,671                                             | 1,271                                                | 6.6%                       |  |
| Nursing Home/LTC Facilty           | 1,762                          | 6,642                          | 4,880                                             | 1,797                                                | 9.3%                       |  |
| Hospice Facility                   | 267                            | 231                            | -36                                               | 57                                                   | 0.39                       |  |
| Decedent's Home                    | 2,906                          | 8,215                          | 5,309                                             | 1,426                                                | 7.49                       |  |
| Dead on Arrival (to Hospital)      | 122                            | 139                            | 17                                                | 25                                                   | 0.19                       |  |
| Other                              | 220                            | 403                            | 183                                               | 43                                                   | 0.29                       |  |
| Totals                             | 11,140                         | 38,154                         | 27014                                             | 19,323                                               | 100.09                     |  |

**CDC WONDER** 

Figure 9

Figure 10

Table 4

| March 1 - May 31, 2020 |        |  |
|------------------------|--------|--|
| CLI Admissions 35,590  |        |  |
| Baseline               | 11,255 |  |
| Difference             | 24,335 |  |