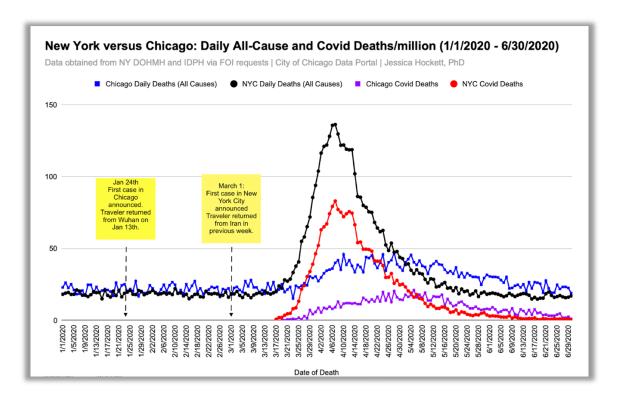

### Figure 6

Figure 7

Figure 8

Table 3

| New York City, Weeks 12-22, 2020   |                                |                                |                                                   |                                                      |                            |  |
|------------------------------------|--------------------------------|--------------------------------|---------------------------------------------------|------------------------------------------------------|----------------------------|--|
| Place of Death                     | 2019 Deaths<br>from All Causes | 2020 Deaths<br>from All Causes | All Cause<br>Increase/<br>Decrease<br>(2019/2020) | 2020, Deaths<br>Listing Covid as<br>Underlying Cause | % of total<br>Covid Deaths |  |
| Hospital Inpatient                 | 4,837                          | 19,827                         | 14,990                                            | 14,704                                               | 76.1%                      |  |
| Outpatient/Emergency<br>Department | 1,026                          | 2,697                          | 1,671                                             | 1,271                                                | 6.6%                       |  |
| Nursing Home/LTC Facilty           | 1,762                          | 6,642                          | 4,880                                             | 1,797                                                | 9.3%                       |  |
| Hospice Facility                   | 267                            | 231                            | -36                                               | 57                                                   | 0.39                       |  |
| Decedent's Home                    | 2,906                          | 8,215                          | 5,309                                             | 1,426                                                | 7.49                       |  |
| Dead on Arrival (to Hospital)      | 122                            | 139                            | 17                                                | 25                                                   | 0.19                       |  |
| Other                              | 220                            | 403                            | 183                                               | 43                                                   | 0.29                       |  |
| Totals                             | 11,140                         | 38,154                         | 27014                                             | 19,323                                               | 100.09                     |  |